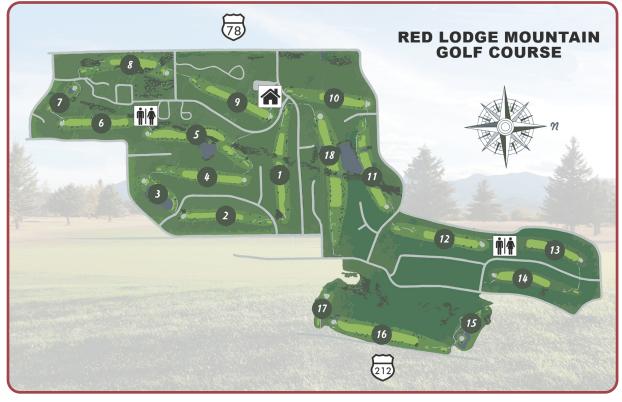

#### LOCAL RULES:

- Balls on or across internal roads are out of bounds. White stakes define other out of bounds areas. Do not drive carts or play out of bounds.
- Free relief from cart paths, maintenance, roads, and staked trees.
- Balls lost or in water hazards on #3, #7, #8, and #15 may use the drop areas.
- Boulders on both sides of fairways are 150 yards from center of greens. Free relief for stance, swing, and line of flight.
- Any ball out-of-bounds may be dropped in the fairway, within two club-lengths of the edge of the rough, no closer to the hole, for a two-stroke penalty.

## **PLEASE NOTE:**

- All play is at golfers own risk, including but not limited to lightning, carts, the driving range, errant golf balls, wildlife, etc.
- Golfers are responsible for any damage they incur while hitting balls at the range or playing on the course.
- Restrooms located at Hole 6 and Hole 13.